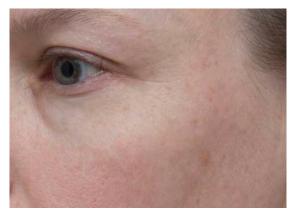

# Aurapro Retinol

Concentrated anti-aging serum harnesses a pure form of retinol (.5%) to rapidly enhance the appearance of uneven skin tone, discoloration, loss of volume, firmness, enlarged pores, and fine lines and wrinkles. Combined with bio-identical lipids for enhanced penetration to effectively repair a youthful skin barrier and improve product experience while effectively exfoliating dead, dull, stained skin cells and promoting healthy collagen production.

#### Benefits

- Improves the appearance of fine lines, wrinkles, discoloration, pores and blemishes
- Promotes youthful cell turnover
- Promotes the appearance of improved skin firmness and facial volume
- Increases luminosity and evens skin tone.
- Softens and smooths appearance of uneven skin texture, roughness, and/or scale patches
- Luxurious lipid-based formulation designed to minimize side effects commonly associated with the use of retinol

#### Key Ingredients

- ♦ 0.5% All-Trans Retinol
- Essential Biolipid Complex

AFTER 6 WEEKS

AFTER 12 WEEKS

0

9