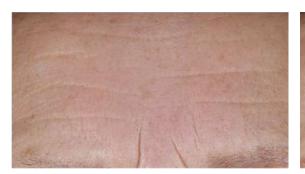

# **C-Renewal** Complex

This potent, multitasking serum, backed by impactful clinical results, is powered by advanced layered ingredient technology. Highly stabilized, age regulating, and multi-corrective ingredients deliver dramatic results in just two weeks, improving the appearance of fine lines, wrinkles, discoloration, uneven tone and texture, redness, blemishes, and enlarge pores while providing comprehensive environmental protection to prevent future skin damage.

#### Benefits

- Visible results starting as early as 14 days
- Improves the appearance of fine lines, wrinkles
- Improves uneven skin tone and discoloration
- Boosts radiance and brightens dullness
- Protect against damaging environmental pollutants and free radicals
- Reduces appearance of blemishes and enlarged pores
- Soothes and calms redness and irritation

#### **Key Ingredients**

- ♦ Tetrahexyldecyl Ascorbate
- ♦ Wakame Extract
- ♦ Brown Seaweed Extract
- ♦ Lilac Leaf Cell Culture Extract

BEFORE

AFTER 2 WEEKS

BEFORE