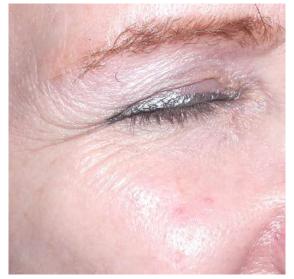

# Auramist-C

Infused with a highly concentrated Firming Algae Extract clinically proven to assist in collagen formation and provide both instant and long-term hydration, this refreshing, versatile mist also features elasticity-boosting Vitamin C and a calming scent derived from Geranium.

#### Benefits

- Instantly refreshes and hydrates
- Restores a more youthful, dewy appearance
- Serves as a makeup setting spray
- Provides relaxation and enhances mood via aromatherapy

- ♦ Magnesium Ascorbyl Phosphate
- ♦ Red Algae Extract
- ♦ Kola, Mate and Guarana