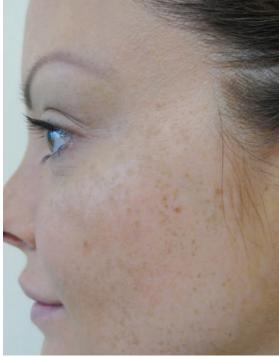

# Aurapro Retinol

Concentrated anti-aging serum harnesses a pure form of retinol (.5%) to rapidly enhance the appearance of uneven skin tone, discoloration, loss of volume, firmness, enlarged pores, and fine lines and wrinkles. Combined with bio-identical lipids for enhanced penetration to effectively repair a youthful skin barrier and improve product experience while effectively exfoliating dead, dull, stained skin cells and promoting healthy collagen production.

#### Benefits

- Improves the appearance of fine lines, wrinkles, discoloration, pores and blemishes
- Promotes youthful cell turnover
- Promotes the appearance of improved skin firmness and facial volume
- Increases luminosity and evens skin tone.
- Softens and smooths appearance of uneven skin texture, roughness, and/or scale patches
- Luxurious lipid-based formulation designed to minimize side effects commonly associated with the use of retinol

#### Key Ingredients

- ♦ 0.5% All-Trans Retinol
- Essential Biolipid Complex

AFTER 6 WEEKS

AFTER 12 WEEKS

0

9