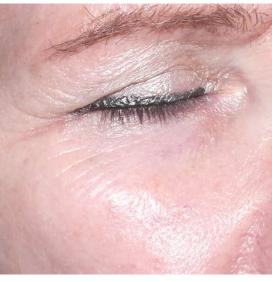

# Auramist-C

Infused with a highly concentrated Firming Algae Extract clinically proven to assist in collagen formation and provide both instant and long-term hydration, this refreshing, versatile mist also features elasticity-boosting Vitamin C and a calming scent derived from Geranium.

#### Benefits

- Instantly refreshes and hydrates
- Restores a more youthful, dewy appearance
- Serves as a makeup setting spray
- Provides relaxation and enhances mood via aromatherapy

- ♦ Magnesium Ascorbyl Phosphate
- ♦ Red Algae Extract
- ♦ Kola, Mate and Guarana