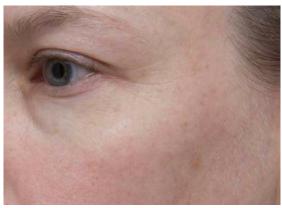

# Aurapro Retinol

Concentrated anti-aging serum harnesses a pure form of retinol (.5%) to rapidly enhance the appearance of uneven skin tone, discoloration, loss of volume, firmness, enlarged pores, and fine lines and wrinkles. Combined with bio-identical lipids for enhanced penetration to effectively repair a youthful skin barrier and improve product experience while effectively exfoliating dead, dull, stained skin cells and promoting healthy collagen production.

#### Benefits

- Improves the appearance of fine lines, wrinkles, discoloration, pores and blemishes
- Promotes youthful cell turnover
- Promotes the appearance of improved skin firmness and facial volume
- Increases luminosity and evens skin tone.
- Softens and smooths appearance of uneven skin texture, roughness, and/or scale patches
- Luxurious lipid-based formulation designed to minimize side effects commonly associated with the use of retinol

#### Key Ingredients

- ♦ 0.5% All-Trans Retinol
- Essential Biolipid Complex

AFTER 6 WEEKS

AFTER 12 WEEKS

0

9