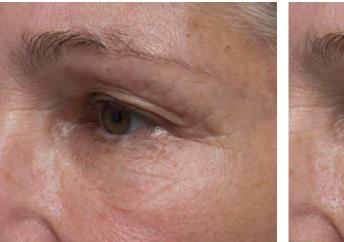

# **Retinol Revive Eye Serum**

Hydrating age-defying eye cream targets crow's feet and fine lines, dark circles, undereye bags, and tired eyes. Advanced Layered Retinol Technology works synergistically with antiaging ingredients, precisely dosed to address multiple concerns while remaining gentle on delicate skin around the eye area.

#### Benefits

- Lift and tightens
- Targets under eye bags
- Smooths appearance of fine lines and crow's feet
- Minimizes dark circles
- Deeply hydrating

#### **Key Ingredients**

- ♦ Encapsulated Retinol
- ♦ Marine Microalgae
- ♦ Ectoin Ceramides
- Niacinamide