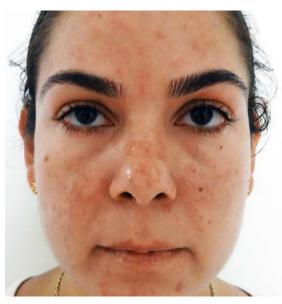

# **C-Renewal** Complex

This potent, multitasking serum, backed by impactful clinical results, is powered by advanced layered ingredient technology. Highly stabilized, age regulating, and multi-corrective ingredients deliver dramatic results in just two weeks, improving the appearance of fine lines, wrinkles, discoloration, uneven tone and texture, redness, blemishes, and enlarge pores while providing comprehensive environmental protection to prevent future skin damage.

#### Benefits

- Visible results starting as early as 14 days
- Improves the appearance of fine lines, wrinkles
- Improves uneven skin tone and discoloration
- Boosts radiance and brightens dullness
- Protect against damaging environmental pollutants and free radicals
- Reduces appearance of blemishes and enlarged pores
- Soothes and calms redness and irritation

#### **Key Ingredients**

- ♦ Tetrahexyldecyl Ascorbate
- ♦ Wakame Extract
- ♦ Brown Seaweed Extract
- ♦ Lilac Leaf Cell Culture Extract

BEFORE

AFTER 2 WEEKS

BEFORE