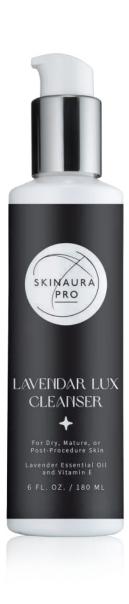

# Lavendar Lux Cleanser

Providing instant hydration and comfort for dry, mature or post-procedure skin, this innovative milky cleanser – fueled by Lavender essential oil, Aloe and Vitamin E – is both gentle and efficacious and was formulated to be used with or without water.

#### Benefits

- Promotes visible skin softness and smoothness
- Replenishes essential hydration while removing debris and makeup
- Multi-tasking, all-over cleanser for face, eyes and neck
- Reduces visible redness

- ♦ Aloe Vera
- ♦ Vitamin E
- ♦ Bulgarian Lavender