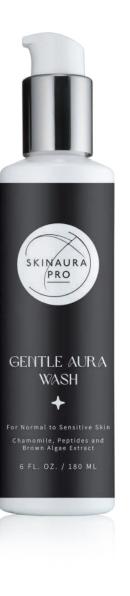

# Gentle Aura Wash

Hydrating gel cleanser formulated with gentle plant-based surfactants, red algae extract, chamomile and ginger root to hydrate and soothe while cleansing pollutants from the skin.

#### Benefits

- Cleanse skin of impurities, pollutants, oil, and makeup without stripping
- Balances healthy moisture levels
- Calms and soothes facial redness and sensitivity
- Improves the appearance of uneven skin tone and texture due to dryness
- PH-balanced, soap and sulfate free

- Red Algae Extract
- ♦ Brown Algae Extract
- ♦ Plant-Based Surfactants
- ♦ Chamomile and Ginger Root