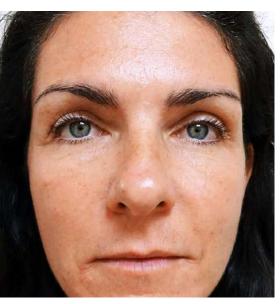

# Firming HA+ Complex

Ultra hydrating firming serum boosts skin hydration immediately and long-term with a proprietary blend of AcquaCell, snow mushroom extract, and hyaluronic acid to draw moisture deep within the skin and retain it. Delivers intense all-day moisture with a single application, combined with 360° antioxidant protection from visible signs of aging caused by environmental and digital pollution effectively reducing facial redness and inflammation.

#### Benefits

- Delivers immediate and long-term hydration
- Restores essential moisture to balance sebum production
- Guards against free radical damage caused by pollutants, metals, and blue light
- Brightens and soothes the look of dry, dull skin
- Supports a healthy skin barrier to soften and condition

- ♦ Hyaluronic Acid
- Snow Mushroom Extract (Tremella Fuciformis Sporocarp)
- ♦ AcquaCell
- ♦ Winter Cherry Extract
- Protective Botanicals