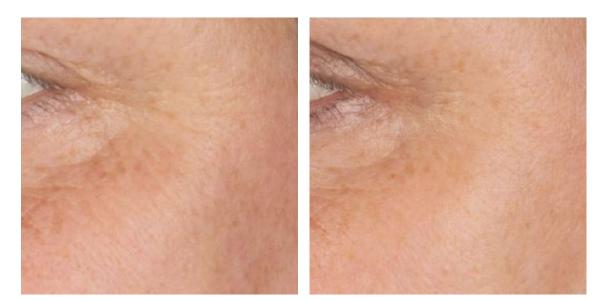

# Aurapro Retinol

Concentrated anti-aging serum harnesses a pure form of retinol (.5%) to rapidly enhance the appearance of uneven skin tone, discoloration, loss of volume, firmness, enlarged pores, and fine lines and wrinkles. Combined with bio-identical lipids for enhanced penetration to effectively repair a youthful skin barrier and improve product experience while effectively exfoliating dead, dull, stained skin cells and promoting healthy collagen production.

#### Benefits

- Improves the appearance of fine lines, wrinkles, discoloration, pores and blemishes
- Promotes youthful cell turnover
- Promotes the appearance of improved skin firmness and facial volume
- Increases luminosity and evens skin tone.
- Softens and smooths appearance of uneven skin texture, roughness, and/or scale patches
- Luxurious lipid-based formulation designed to minimize side effects commonly associated with the use of retinol

#### Key Ingredients

- ♦ 0.5% All-Trans Retinol
- Essential Biolipid Complex

AFTER 6 WEEKS

AFTER 12 WEEKS

0

9