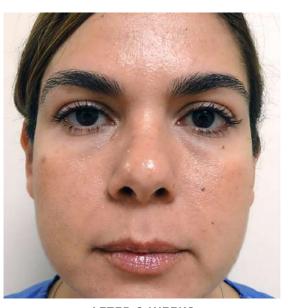

# **C-Renewal** Complex

This potent, multitasking serum, backed by impactful clinical results, is powered by advanced layered ingredient technology. Highly stabilized, age regulating, and multi-corrective ingredients deliver dramatic results in just two weeks, improving the appearance of fine lines, wrinkles, discoloration, uneven tone and texture, redness, blemishes, and enlarge pores while providing comprehensive environmental protection to prevent future skin damage.

#### Benefits

- Visible results starting as early as 14 days
- Improves the appearance of fine lines, wrinkles
- Improves uneven skin tone and discoloration
- Boosts radiance and brightens dullness
- Protect against damaging environmental pollutants and free radicals
- Reduces appearance of blemishes and enlarged pores
- Soothes and calms redness and irritation

#### **Key Ingredients**

- ♦ Tetrahexyldecyl Ascorbate
- ♦ Wakame Extract
- ♦ Brown Seaweed Extract
- ♦ Lilac Leaf Cell Culture Extract

BEFORE

AFTER 2 WEEKS

BEFORE