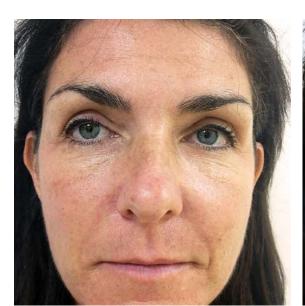

# Firming HA+ Complex

Ultra hydrating firming serum boosts skin hydration immediately and long-term with a proprietary blend of AcquaCell, snow mushroom extract, and hyaluronic acid to draw moisture deep within the skin and retain it. Delivers intense all-day moisture with a single application, combined with 360° antioxidant protection from visible signs of aging caused by environmental and digital pollution effectively reducing facial redness and inflammation.

#### Benefits

- Delivers immediate and long-term hydration
- Restores essential moisture to balance sebum production
- Guards against free radical damage caused by pollutants, metals, and blue light
- Brightens and soothes the look of dry, dull skin
- Supports a healthy skin barrier to soften and condition

- ♦ Hyaluronic Acid
- Snow Mushroom Extract (Tremella Fuciformis Sporocarp)
- ♦ AcquaCell
- ♦ Winter Cherry Extract
- Protective Botanicals