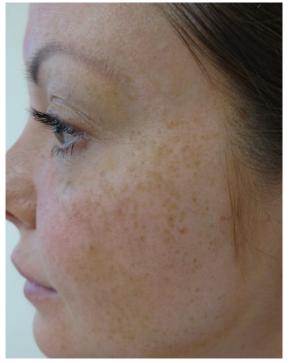

lenishes essential moisture to dry skin

- ♦ Aloe Vera
- ♦ Red Algae Extract
- ♦ Vitamin E
- Hyaluronic Acid (Sodium Hyaluronate)
- ♦ Allantoin



# Vita-C + Renew 20

Featuring self-activating pure 20% L-Ascorbic acid in an anhydrous suspension, formulated for maximum stability and efficacy. This thoughtfully formulated brightening cream activates upon application to improve discoloration, uneven skin tone and texture, age spots and the appearance of fine lines and wrinkles.

#### Benefits

- Brightens discoloration and sunspots
- Boost luminosity and evens skin tone by reversing the appearance of photo and environmental damage
- Supports healthy collagen to minimize fine lines and wrinkles
- Increases skin smoothness and radiance

- ♦ L-Ascorbic Acid (20%)
- ♦ Anhydrous Delivery System





BEFORE

AFTER 1 WEEK