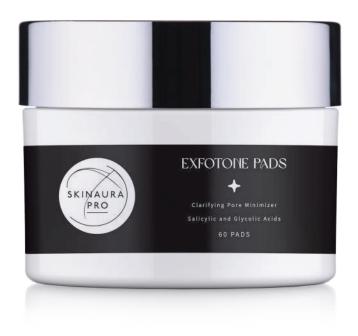

# **Exfotone** Pads

These skin friendly textured discs, pre-saturated with alcohol-free, botanical-infused glycolic acid / salicylic acid toner removes dull, stained, dead cell buildup and boosts luminosity while correcting breakouts and improving pore appearance, texture and tone.

#### Benefits

- High Quality, Textured Facial Pads
- pH 3.5 for Enhanced Dead Cell Removal
- Helps Unclog + Refine Appearance of Pores
- Smooths Skin Texture + Improves Signs of Photoaging
- Removes Residual Impurities to Reveal Fresh, Radiant Skin
- Perfect for All Skin Types, Especially Oily and Acne-Prone

- ♦ Glycolic Acid (5%)
- ♦ Salicylic Acid, USP
- ♦ Kola, Mate & Guarana
- ♦ Aloe Vera