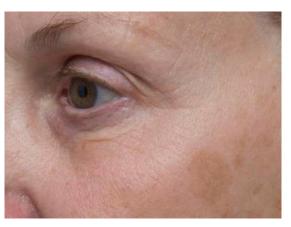

# **Retinol Revive Eye Serum**

Hydrating age-defying eye cream targets crow's feet and fine lines, dark circles, undereye bags, and tired eyes. Advanced Layered Retinol Technology works synergistically with antiaging ingredients, precisely dosed to address multiple concerns while remaining gentle on delicate skin around the eye area.

#### Benefits

- Lift and tightens
- Targets under eye bags
- Smooths appearance of fine lines and crow's feet
- Minimizes dark circles
- Deeply hydrating

#### **Key Ingredients**

- ♦ Encapsulated Retinol
- ♦ Marine Microalgae
- ♦ Ectoin Ceramides
- Niacinamide