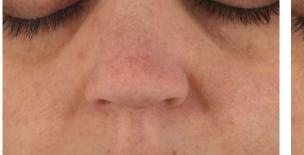

# Lipidrich Recovery

A firming and deeply hydrating antioxidant moisturizer, this formulation synergistically combines Squalane, Red Algae Extract and barrier strengthening ingredients to restore skin's suppleness and support collagen and firmness.

#### Benefits

- Delivers potent antioxidant protection to reduce future damage, calming and soothing inflammation and evening skin tone
- Supports healthy collagen production to visibly reduce appearance of skin laxity, loss of volume, and fine lines and wrinkles
- Restores essential vitamins and nutrients to reveal a more youthful, hydrated appearance
- Luxurious riche texture leaves the skin feeling soft and supple

- ♦ Red Algae Extract
- Squalane
- ♦ Glycerin USP
- ♦ Wheat Germ Oil