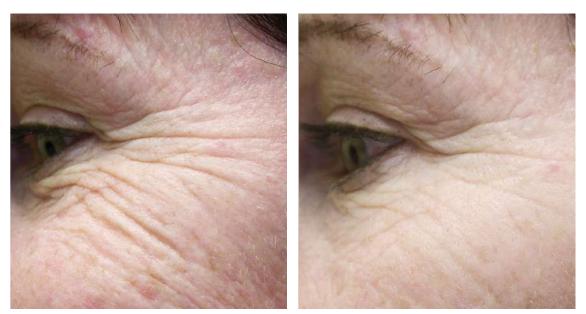

# Aurapro Retinol

Concentrated anti-aging serum harnesses a pure form of retinol (.5%) to rapidly enhance the appearance of uneven skin tone, discoloration, loss of volume, firmness, enlarged pores, and fine lines and wrinkles. Combined with bio-identical lipids for enhanced penetration to effectively repair a youthful skin barrier and improve product experience while effectively exfoliating dead, dull, stained skin cells and promoting healthy collagen production.

#### Benefits

- Improves the appearance of fine lines, wrinkles, discoloration, pores and blemishes
- Promotes youthful cell turnover
- Promotes the appearance of improved skin firmness and facial volume
- Increases luminosity and evens skin tone.
- Softens and smooths appearance of uneven skin texture, roughness, and/or scale patches
- Luxurious lipid-based formulation designed to minimize side effects commonly associated with the use of retinol

#### Key Ingredients

- ♦ 0.5% All-Trans Retinol
- Essential Biolipid Complex

AFTER 6 WEEKS

AFTER 12 WEEKS

0

9