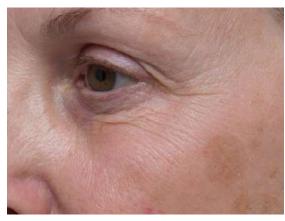

# **Retinol Revive Eye Serum**

Hydrating age-defying eye cream targets crow's feet and fine lines, dark circles, undereye bags, and tired eyes. Advanced Layered Retinol Technology works synergistically with antiaging ingredients, precisely dosed to address multiple concerns while remaining gentle on delicate skin around the eye area.

#### Benefits

- Lift and tightens
- Targets under eye bags
- Smooths appearance of fine lines and crow's feet
- Minimizes dark circles
- Deeply hydrating

#### **Key Ingredients**

- ♦ Encapsulated Retinol
- ♦ Marine Microalgae
- ♦ Ectoin Ceramides
- Niacinamide