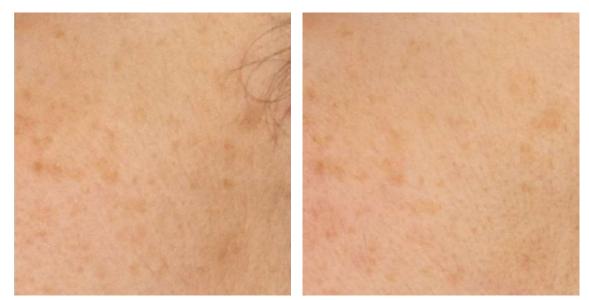

# Vitaglow Enzyme Polish

This dual-action polishing cream provides instant luminosity through eco-friendly polishing powder combined with gentle, yet effective pomegranate enzymes to successfully remove dead, stained, dull, dry skin cells and other debris. Instantly revealing a smoother, softer, brighter complexion while Niacinamide (Vitamin B3) and panthenol (Vitamin B5) restoring firmness, and vitality to the skin by repairing the skin barrier, reducing inflammation and redness, and infusing essential moisturization within the skin.

#### Benefits

- Gently sloughs away dead cells at skin surface to rapidly smooth and brighten for a more radiant complexion
- Strengthens the skin barrier against harmful environmental agents and fights against damaging pollutants to reduce facial redness and future damage
- Softens appearance of fine lines, wrinkles and enlarged pores
- Antimicrobial benefits reduce blemish causing bacteria from the skin's surface
- Reduces the appearance of acne scars associated with uneven tone and texture
- Aids absorption of proceeding skin care products by removing dead skin cell buildup

#### **Key Ingredients**

- Eco-Friendly Polishing Powder
- Pomegranate Enzymes
- Niacinamide
- Panthenol (Vitamin B5)

BEFORE

AFTER 10 MINUTES

8

)

)

(1)