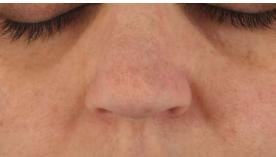

# Lipidrich Recovery

A firming and deeply hydrating antioxidant moisturizer, this formulation synergistically combines Squalane, Red Algae Extract and barrier strengthening ingredients to restore skin's suppleness and support collagen and firmness.

#### Benefits

- Delivers potent antioxidant protection to reduce future damage, calming and soothing inflammation and evening skin tone
- Supports healthy collagen production to visibly reduce appearance of skin laxity, loss of volume, and fine lines and wrinkles
- Restores essential vitamins and nutrients to reveal a more youthful, hydrated appearance
- Luxurious riche texture leaves the skin feeling soft and supple

- ♦ Red Algae Extract
- Squalane
- ♦ Glycerin USP
- ♦ Wheat Germ Oil